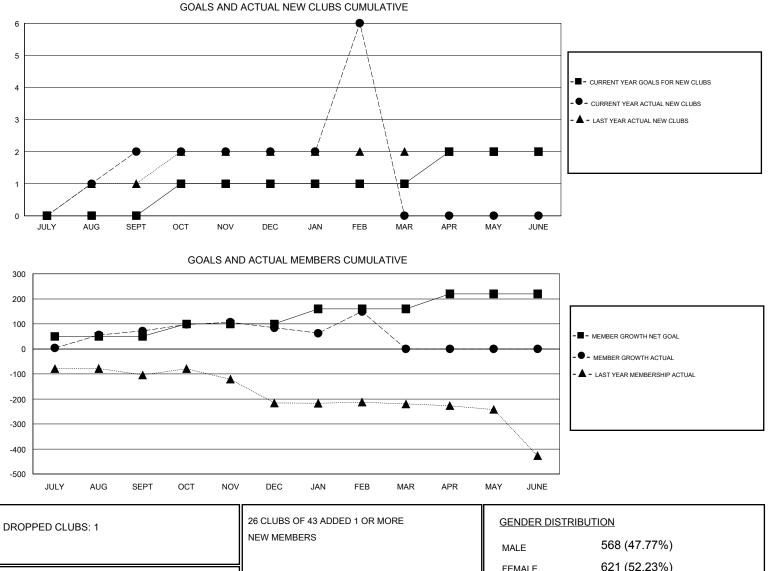

## District 301 B1

Results as of: 2/29/2020

| GMT:          | LOCATION PHILIPPINES |             |               |                                  |                           |                         | GMT CA                                             |  |
|---------------|----------------------|-------------|---------------|----------------------------------|---------------------------|-------------------------|----------------------------------------------------|--|
|               | Club                 | )S          |               | Members<br>RESULTS FOR 2019-2020 |                           |                         |                                                    |  |
|               | RESULTS FOR          | R 2019-2020 |               |                                  |                           |                         |                                                    |  |
| QUARTER       | NEW CLUB GOAL        | NEW CLUBS   | DROPPED CLUBS | QUARTER                          | MEMBER GROWTH NET<br>GOAL | MEMBER GROWTH<br>ACTUAL | DROPPED<br>MEMBERS ACTUAL<br>(including transfers) |  |
| JULY/AUG/SEPT | 0                    | 2           | 0             | JULY/AUG/SEPT                    | 50                        | 122                     | 33                                                 |  |
| DCT/NOV/DEC   | 1                    | 0           | 0             | OCT/NOV/DEC                      | 50                        | 77                      | 62                                                 |  |
| JAN/FEB/MAR   | 0                    | 4           | 1             | JAN/FEB/MAR                      | 60                        | 96                      | 30                                                 |  |
| APR/MAY/JUNE  | 1                    | 0           | 0             | APR/MAY/JUNE                     | 60                        | 0                       | 0                                                  |  |

| DROPPED MEMBERS            |         |                 | FEMALE 621 (52.23%)             |     |
|----------------------------|---------|-----------------|---------------------------------|-----|
| DECEASED<br>CLUB CANCELLED | 3<br>24 |                 | TOTAL FAMILY UNIT MEMBERS       | 468 |
| OTHER                      | 98      | MEMBERSHIP DATA | FAMILY MEMBERS PAYING HALF DUES | 274 |
| TOTAL                      | 125     |                 |                                 |     |